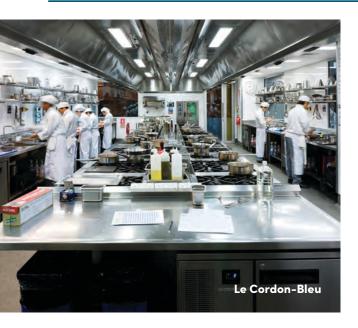

# **DEGADUR® 332 | 420 | 430 | 526 | 527 | 530** FUNCTIONAL SYSTEMS FOR THE FOOD & BEVERAGE INDUSTRY

#### Anti-Slip: wet or greasy environments

DEGADUR<sup>®</sup> 420, sealed with DEGADUR<sup>®</sup> 526 is particularly appropriate for easy-to-clean, non-slip and hygienic surfaces in interior areas. DEGADUR<sup>®</sup>
526 is typified by its high wear-resistance and excellent resistance to hot water and grease.

**DEGADUR**<sup>®</sup> resins are impervious to liquids, nonabsorbent, easily cleanable and non-toxic, meeting the requirements of food grade materials. The industry-leading rapid curing times mean installation or refurbishment times are kept to an absolute minimum, giving you a fast return to service.