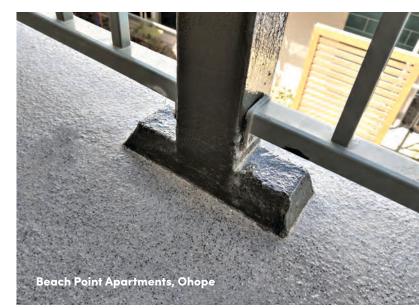

#### **Exterior, UV Stable**

**DEGADUR® 332** and **530** are designed for use on flexible substrates where a friction surface is required. Added to their excellent tolerance to UV light, they are the perfect choice for balconies and public walkways.