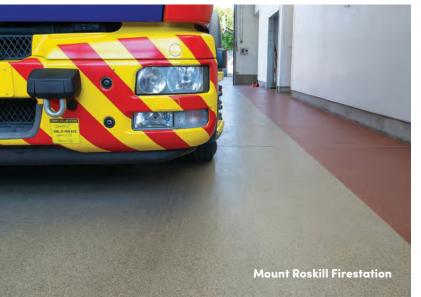

#### Industrial, Automotive, Marine

Our range includes semi-flexible coatings that adhere to steel and metallic substrates, delivering perfect solutions for the widest range of working spaces. As well as providing outstanding durability, they are also resistant to chemical attack, impervious to water and highly slip resistant. They can tolerate contaminants, wet environments, and rapid temperature changes. They stand up to foot and vehicle traffic, and easily support heavy equipment.