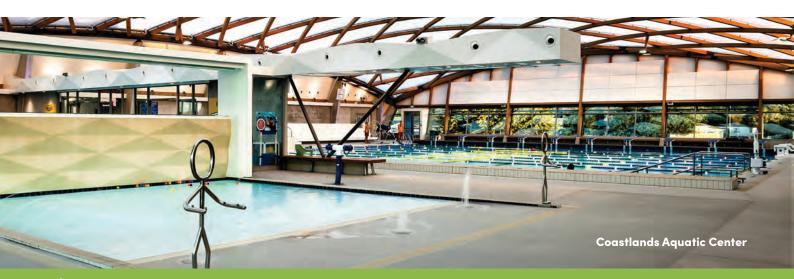

# FUNCTIONAL SYSTEMS FOR WET AREAS

Wet surfaces are one of many health and safety challenges facing Aquatic Centres. **Degafloor NZ**'s safety flooring solutions are designed specifically for wet area applications, and their effectiveness has been proven by our satisfied clients. Combining 420 and 526 resins with premium quartz aggregate produces a highly durable coating. Add in the ability to tailor the slip resistance factor up to R13, and our **DEGADUR**<sup>®</sup> solutions are perfect for everything from the entrance lobby, concourse floors and walkways through to changing rooms.