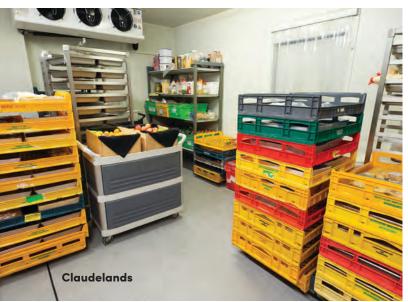

## Heavy Duty: Chillers & Freezers

**DEGADUR® 332 & 430** are elasticized resins perfect for use in chillers and freezers. When sealed with **DEGADUR® 530** it creates a highly robust, hygienic surface capable of tolerating extreme temperatures while offering industry best durability.

A unique property of **DEGADUR**<sup>®</sup> is its ability to cure in temperatures as low as minus 30<sup>°</sup> Celsius. There is no better solution for a freezer or chiller install.