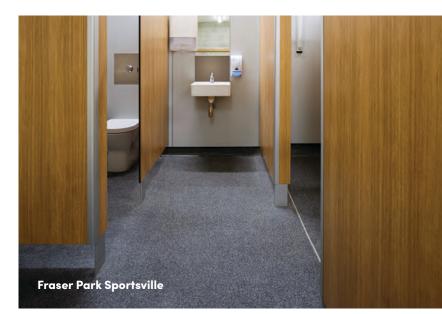

# FUNCTIONAL SYSTEMS FOR HYGIENE FACILITIES

#### Easy to clean hygienic surfaces

**DEGADUR® 420** and **526** or **527**, sealers are the perfect solution for easy-to-clean, naturally anti-microbial surfaces in either an anti-slip or smooth finish.

**DEGADUR**<sup>®</sup> MMA resins achieve full cure in just 2 hours and are capable of foot traffic in 1 hour after final application making them the No.1 choice for refurbishment projects where a rapid return to service is paramount.