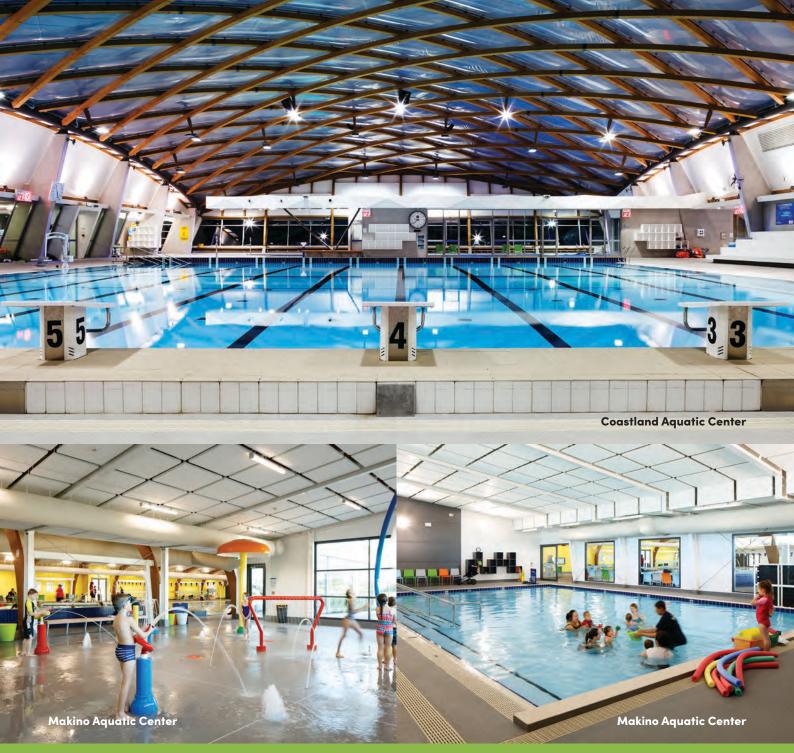

# FUNCTIONAL SYSTEMS FOR WET AREAS

Wet surfaces are one of many health and safety challenges facing Aquatic Centres. **Degafloor NZ**'s safety flooring solutions are designed specifically for wet area applications, and their effectiveness has been proven by our satisfied clients. Combining 420 and 526 resins with premium quartz aggregate produces a highly durable coating. Add in the ability to tailor the slip resistance factor up to R13, and our **DEGADUR**<sup>®</sup> solutions are perfect for everything from the entrance lobby, concourse floors and walkways through to changing rooms.