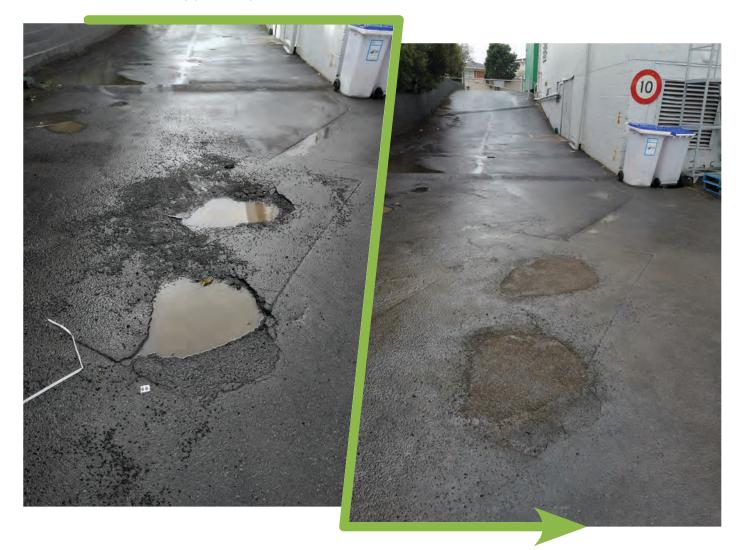

# **DEGADUR® POTHOLE REPAIR SYSTEMS** COLD APPLIED, PERMANENT POTHOLE REPAIR SYSTEMS

#### From this...

Other cold applied repair kits are

#### ...to this.

The **DEGAROUTE**<sup>®</sup> (PRS) Pothole Repair System by Degafloor NZ is a cold applied MMA repair resin, specially formulated for rapid repair on asphalt surfaces.