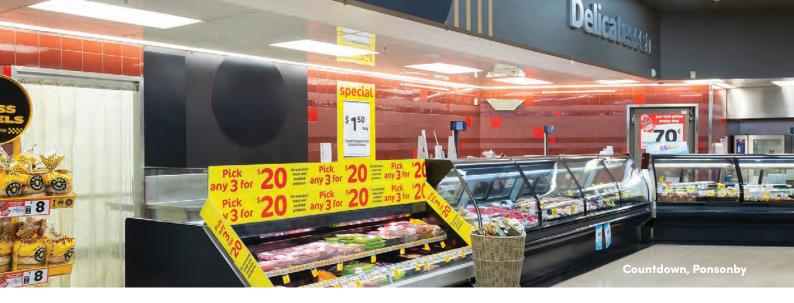

# **DEGADUR® 332 | 420 | 430 | 526 | 527 | 530** FUNCTIONAL SYSTEMS FOR THE FOOD & BEVERAGE INDUSTRY

**DEGADUR**<sup>®</sup> resins are impervious to liquids, nonabsorbent, easily cleanable and non-toxic, meeting the requirements of food grade materials. The industry-leading rapid curing times mean installation or refurbishment times are kept to an absolute minimum, giving you a fast return to service.